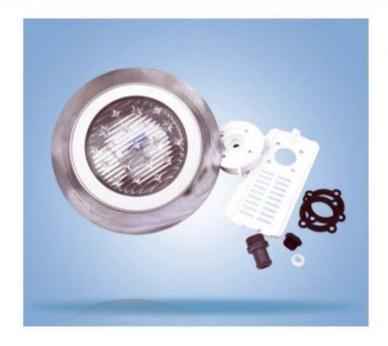

## UL-NS75

| Model   | Code     | Annotation                    |
|---------|----------|-------------------------------|
| UL-NS75 | 88043706 | Concrete Pool &<br>Vinyl Pool |

Material : AISI - 304 Stainless Steel
Bulb : 75W / 12V Halogen JC
Cable : 2 x 1.5mm² x 2.5m
Light Accessories : Transformer (Optional)

## **UL-NS150**

| Model    | Code     | Annotation                    |
|----------|----------|-------------------------------|
| UL-NS150 | 88043703 | Concrete Pool &<br>Vinyl Pool |

Material : AISI - 304 Stainless Steel
Bulb : 2 x 75W / 12V Halogen JC
Cable : 2 x 2.5mm²x 2.5m
Light Accessories : Transformer (Optional)