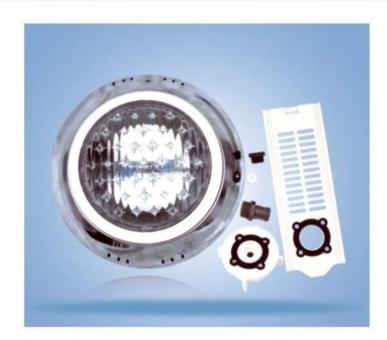

## UL-NS75

| Model   | Code     | Annotation                    |
|---------|----------|-------------------------------|
| UL-NS75 | 88043706 | Concrete Pool &<br>Vinyl Pool |

Material : AISI - 304 Stainless Steel
Bulb : 75W / 12V Halogen JC
Cable : 2 x 1.5mm² x 2.5m
Light Accessories : Transformer (Optional)

## **UL-NS150**

| Model    | Code     | Annotation                    |
|----------|----------|-------------------------------|
| UL-NS150 | 88043703 | Concrete Pool &<br>Vinyl Pool |

Material : AISI - 304 Stainless Steel
Bulb : 2 x 75W / 12V Halogen JC
Cable : 2 x 2.5mm²x 2.5m
Light Accessories : Transformer (Optional)