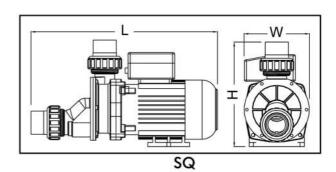

## **TECHNICAL CHARACTERISTICS**

| Model No. | Output<br>Power (kW) | Length (mm) | Width (mm) | Heigh (mm) | Weight (kg) | Port Size  | Voltage (v) | Phase |
|-----------|----------------------|-------------|------------|------------|-------------|------------|-------------|-------|
| SQ050     | 0.50                 | 435         | 150        | 254        | 7.3         | 1½" / 40mm | 220         | 单相    |
| SQ075     | 0.55                 | 435         | 150        | 254        | 8.2         | 1½" / 40mm | 220         | 单相    |
| SQ100     | 0.75                 | 435         | 150        | 254        | 9.1         | 1½" / 40mm | 220         | 单相    |