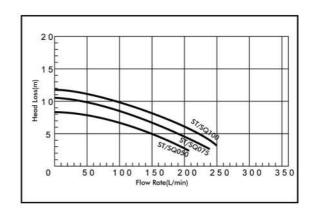

## **TECHNICAL CHARACTERISTICS**

| Model No. | Output<br>Power (kW) | Length (mm) | Width (mm) | Heigh (mm) | Weight (kg) | Port Size  | Voltage (v) | Phase |
|-----------|----------------------|-------------|------------|------------|-------------|------------|-------------|-------|
| SQ050     | 0.50                 | 435         | 150        | 254        | 7.3         | 1½" / 40mm | 220         | 单相    |
| SQ075     | 0.55                 | 435         | 150        | 254        | 8.2         | 1½" / 40mm | 220         | 单相    |
| SQ100     | 0.75                 | 435         | 150        | 254        | 9.1         | 1½" / 40mm | 220         | 单相    |