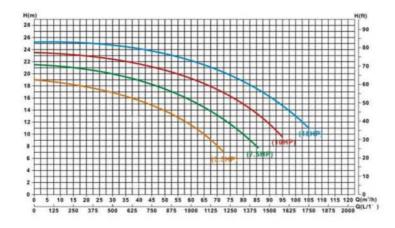

| Model No | Q(m³/h)            | 20   | 40   | 60   | 80    | 100   |
|----------|--------------------|------|------|------|-------|-------|
| SE5.5    |                    | 17.8 | 15.5 | 11.5 | ***** | ***** |
| SE7.5    | Head Loss<br>扬程(m) | 20.8 | 19   | 15.5 | 10    | ***** |
| SE10     |                    | 22.9 | 21.7 | 19.2 | 15    | ***** |
| SE15     |                    | 25   | 24.1 | 22.1 | 18.8  | 13    |