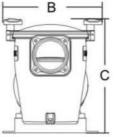

# **TECHNICAL CHARACTERISTICS**

| Code     | Model No | Amm | B<br>mm | C<br>mm | Weight (kg) | Connection size |       | Output power | Horsepower | Voltage(v) |
|----------|----------|-----|---------|---------|-------------|-----------------|-------|--------------|------------|------------|
| 88025616 | SE5.5    | 805 | 335     | 415     | 95          | 3inch           | 90mm  | 4.0kW        | 5.5hp      | 380-420    |
| 88025611 | SE7.5    | 840 | 335     | 451     | 100         | 3inch           | 90mm  | 5.5kW        | 7.5hp      | 380-420    |
| 88025612 | SE10     | 875 | 335     | 415     | 118         | 4inch           | 110mm | 7.5kW        | 10hp       | 380-420    |
| 88025613 | SE15     | 910 | 335     | 415     | 130         | 4inch           | 110mm | 11.0kW       | 15hp       | 380-420    |