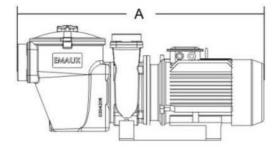

# **TECHNICAL CHARACTERISTICS**

| Code     | Model No | Amm | B<br>mm | C<br>mm | Weight (kg) | Connection size |       | Output power | Horsepower | Voltage(v) |
|----------|----------|-----|---------|---------|-------------|-----------------|-------|--------------|------------|------------|
| 88025616 | SE5.5    | 805 | 335     | 415     | 95          | 3inch           | 90mm  | 4.0kW        | 5.5hp      | 380-420    |
| 88025611 | SE7.5    | 840 | 335     | 451     | 100         | 3inch           | 90mm  | 5.5kW        | 7.5hp      | 380-420    |
| 88025612 | SE10     | 875 | 335     | 415     | 118         | 4inch           | 110mm | 7.5kW        | 10hp       | 380-420    |
| 88025613 | SE15     | 910 | 335     | 415     | 130         | 4inch           | 110mm | 11.0kW       | 15hp       | 380-420    |